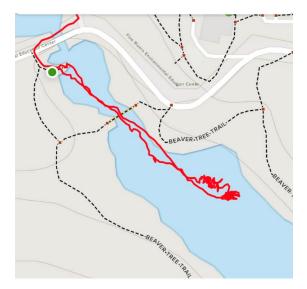

## **Project Information**

**Target Species:** Water Chestnut (*Trapa natans*)

First year of treatment? Unknown

Size of infestation: Scattered across entire pond, 2.30 acres

Treatment Method (please be specific): Hand pull on kayak

## Photos and maps of the project: