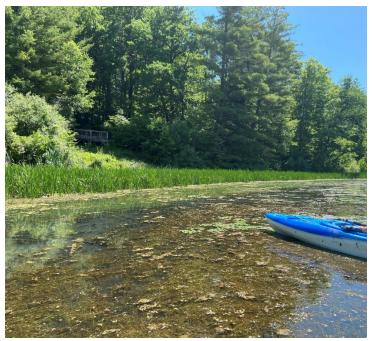

## **Project Information**

**Target Species:** Water Chestnut (*Trapa natans*)

First year of treatment? Unknown

Size of infestation: Scattered across entire pond, 2.30 acres

Treatment Method (please be specific): Hand pull on kayak

## Photos and maps of the project: