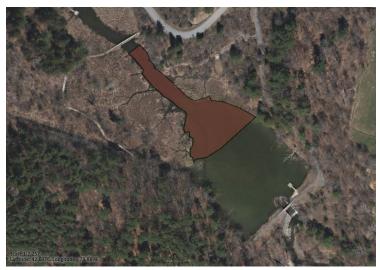

## **Site Information**

Date: June 22<sup>nd</sup>, 2020

Site Name & Address: Beaver Pond, Fiver Rivers Environmental Center, 56 Game Farm Road, Delmar, NY

**Property Owner: NYS DEC** 

**Latitude:** 42.6069869 **Longitude:** -73.8900783

## **Project Information**

**Target Species:** Water Chestnut (*Trapa natans*)

First year of treatment? Unknown

Size of infestation: Scattered across entire pond, 2.30 acres

Treatment Method (please be specific): Hand pull on kayak

## Photos and maps of the project: