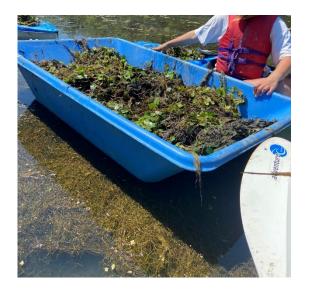

## **Project Information**

**Target Species:** Water Chestnut (*Trapa natans*)

First year of treatment? Unknown

Size of infestation: Scattered across entire pond, 2.30 acres

Treatment Method (please be specific): Hand pull on kayak

**% Completed**: 40%, .86 acres

Amount removed (# bags, # plants, # mature, # seedlings): 1.5 bins (waiting on size from Anik)

Time spent on removal: 6 hours

**Is follow-up needed?** Yes, SCA Interns will be going out every week

## Photos and maps of the project: