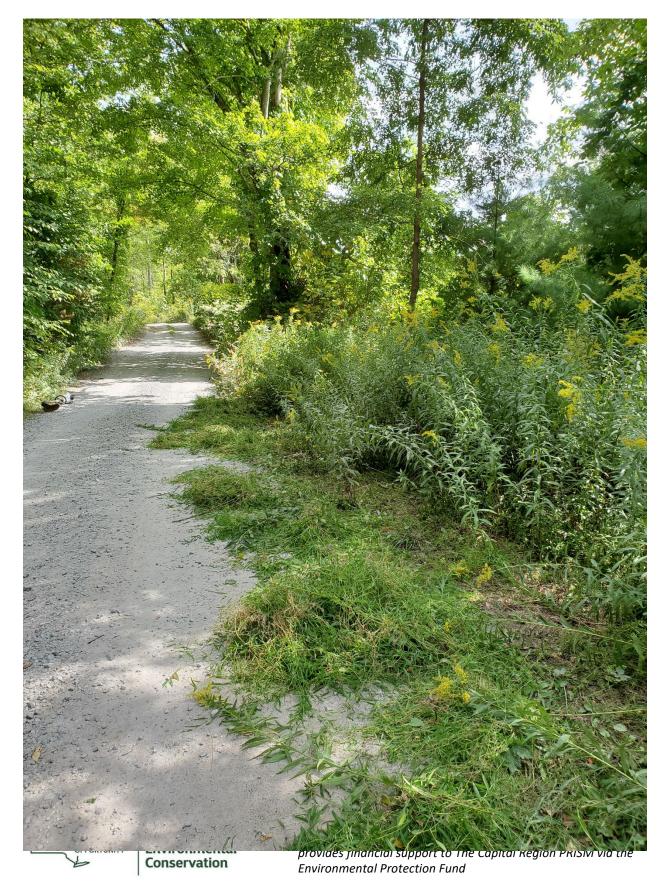

## **Project Information**

(Copy this section and fill out for each species)

Target Species: Japanese Stiltgrass (*Microstegium vimineum*) First year of treatment? No – 2nd Size of infestation: ~6.5 acres linear infestation Treatment Method (please be specific):

• Manual removal of stiltgrass, pulling the plants up especially in areas where native plants are dominant to avoid non-target species removal. Weed whacking of dense stiltgrass patches along road to suppress infestation for potential hand-pulling next year.

% Completed: 90 Amount removed (# bags, # plants, # mature, # seedlings): Time spent on removal: 3 hours Is follow-up needed? Yes Were treatments uploaded to iMapInvasives? Yes

Department of Environmental Conservation

Cornell Cooperative Extension Saratoga County 50 West High St. Ballston Spa, NY 12020 (518)885-8995

Photos and maps of the project:

Department of Environmental Conservation