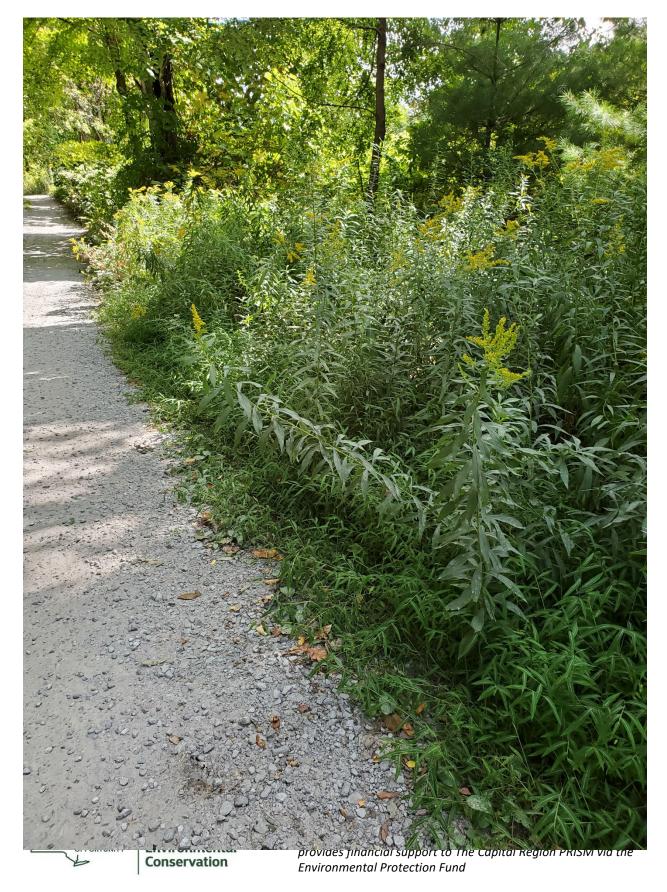

## **Project Information**

(Copy this section and fill out for each species)

Target Species: Japanese Stiltgrass (*Microstegium vimineum*) First year of treatment? No – 2nd Size of infestation: ~6.5 acres linear infestation Treatment Method (please be specific):

• Manual removal of stiltgrass, pulling the plants up especially in areas where native plants are dominant to avoid non-target species removal. Weed whacking of dense stiltgrass patches along road to suppress infestation for potential hand-pulling next year.

% Completed: 90 Amount removed (# bags, # plants, # mature, # seedlings): Time spent on removal: 3 hours Is follow-up needed? Yes Were treatments uploaded to iMapInvasives? Yes

Department of Environmental Conservation

Cornell Cooperative Extension Saratoga County 50 West High St. Ballston Spa, NY 12020 (518)885-8995

Photos and maps of the project:

Department of Environmental Conservation