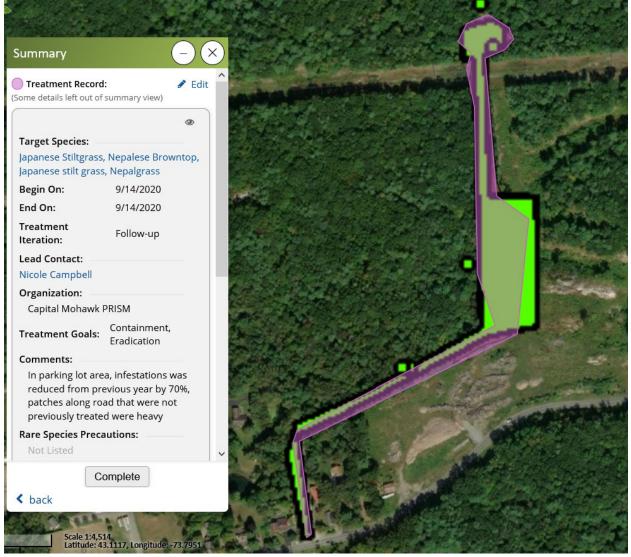

## **Site Information**

Date: 9.14.2020 Site Name & Address: Daniels Rd. State Forest Property Owner: State Coordinates 43.104939°N, 73.794805°W Project Leader: Kristopher Williams, Nicole Campbell Email: <u>kbw44@cornell.edu</u> iMapInvasives User ID: 9274

## **Project Information**

(Copy this section and fill out for each species)

Target Species: Japanese Stiltgrass (*Microstegium vimineum*) First year of treatment? No – 2nd Size of infestation: ~6.5 acres linear infestation Treatment Method (please be specific):

• Manual removal of stiltgrass, pulling the plants up especially in areas where native plants are dominant to avoid non-target species removal. Weed whacking of dense stiltgrass patches along road to suppress infestation for potential hand-pulling next year.

% Completed: 90 Amount removed (# bags, # plants, # mature, # seedlings): Time spent on removal: 3 hours Is follow-up needed? Yes Were treatments uploaded to iMapInvasives? Yes

Department of Environmental Conservation

Cornell Cooperative Extension Saratoga County 50 West High St. Ballston Spa, NY 12020 (518)885-8995

Photos and maps of the project:

Department of Environmental Conservation